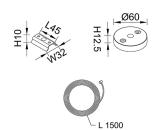

FIXTURE SIZE:

1.Uninstall the track end cap 2.Install the hanging board and end cap

3 Install the screw

4. Fixed the ceiling panel 5&6.Adjust the wire

Product coding: CLT 0.210 03