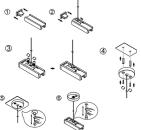

FIXTURE SIZE:

1.Uninstall the track end cap 2.Install the hanging board and end cap

3 Install the screw

4. Fixed the ceiling panel 5&6.Adjust the wire

Product coding: CLT 0.210 03